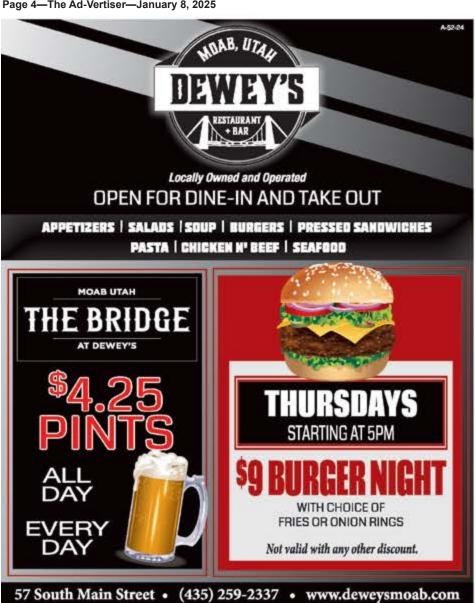

\$12

...FRIDAY... **MEATBALL SUB WITH FRIES** \$12

Largest Selection of local Utah Microbrews GREAT OUTDOOR PATIO . LARGE GROUPS WELCOME COME QUENCH YOUR THIRST AT THE WATERING HOLE **Locally Owned and Operated** 

> > A-44-22

MOAB PARTIES CONSISTING OF 4 MEMBERS OR MORE RECEIVE ANY PROPER BURGER & FRIES FOR ONLY \$7.50 EACH! SELECTED BY OUR BARTER OFFER VALIS TILL END 1393 N HWY 191, MOAB, UT 84532 WINTER HOURS MONDAY, WEDNESDAY, THURSDAY, FRIDAY 2PM-9PM SATURDAY & SUNDAY 12PM-9PM | CLOSED TUESDAYS