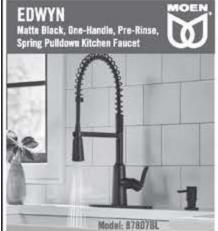

"space available" basis with the info@moabadvertiser.com

Locally Owned & Operated 8-5 Monday thru Friday • 9-1 Saturday

366 N 500 W MOAB 259-8324

- Matte black finish is the perfect complement to modern spaces.
- Power Clean™ spray technology provides 50 percent more spray power versus most of our pulldown and pullout faucets without the Power Clean™ technology.
- Retractable pull-down hose with handle docking arm creates smooth operation, easy movement and maximizes reachability in and around the sink in daily use.
- Faucet pulldown hose offers flexible water delivery and hose retracts with ease.
- Features Duralock™ quick connect system for easy installation one-handle.
- Lever handle makes it easy to adjust the water.
- Aerated stream for everyday cleaning.
- Soap dispenser included.
- Single hole mount creates a cleaner look against custom