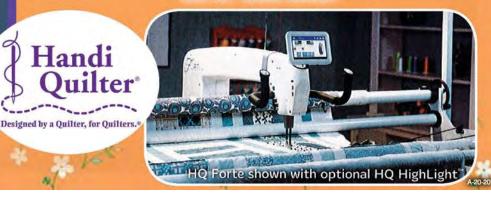

FOR SALE: Handi Quilter Simply Sixteen long arm quilting machine on Little Foot Frame. 1 year old, sews great. Accessories include rear handles with laser light for pantographs, ruler plate, sure foot, bar and side velcro clamps. Warranty transfers to new owner. \$4500.00 Call or text Pat at 435 260 2348 or email at pbadger18@ amail.com

### **PURCHASE A MACHINE** and the **CLASS IS FREE!**

**June 19-20, 2020** 6 Machines and Pro Stitchers \$99 per day -or- \$150 for 2 days

**REGISTER AT CANYONLANDQUILTS.COM** OR AT OUR SHOP