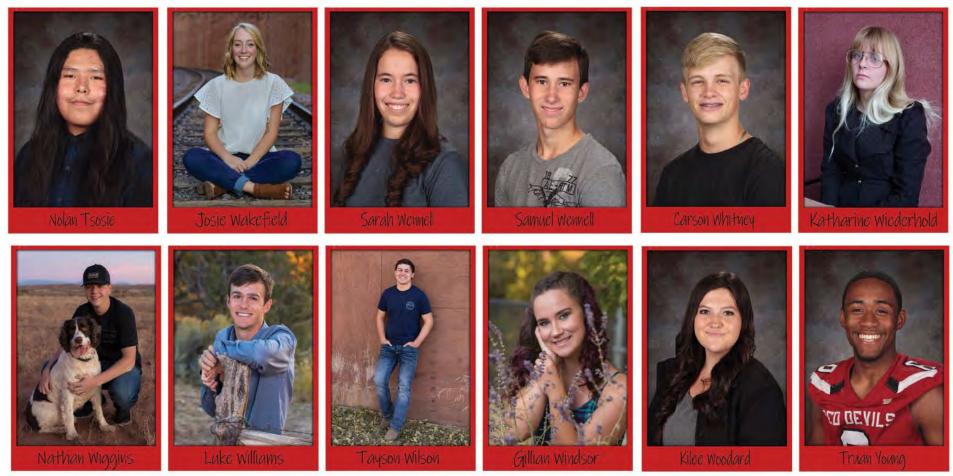

# GRAND COUNTY HIGH SCHOOL CLASS OF

On Thursday May 28th at 6:00 pm the graduates will line up around Swanny Park in their cars, one vehicle per graduate. A firetruck will lead the graduates from Swanny City Park along 100 West to Center Street, then south on Main Street turning east on 300 South to 400 East then on to the Grand County High School.

The public is invited to stand along the parade route and cheer them on.

will broadcast the announcement of each graduate's name