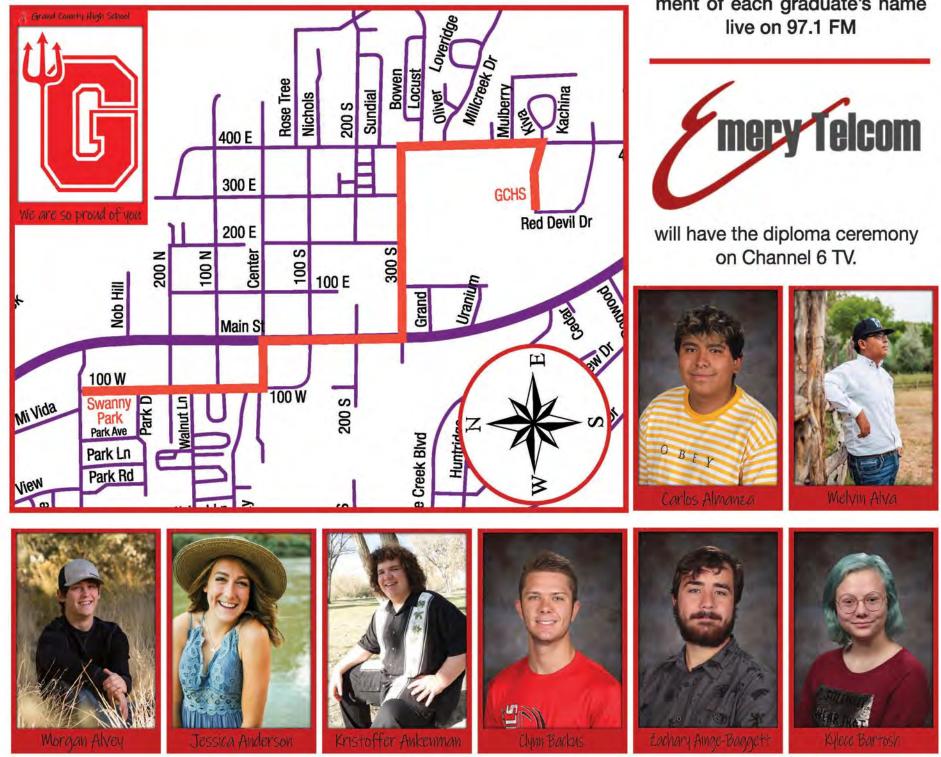

# GRAND COUNTY HIGH SCHOOL CLASS OF

On Thursday May 28th at 6:00 pm the graduates will line up around Swanny Park in their cars, one vehicle per graduate. A firetruck will lead the graduates from Swanny City Park along 100 West to Center Street, then south on Main Street turning east on 300 South to 400 East then on to the Grand County High School.

The public is invited to stand along the parade route and cheer them on.

will broadcast the announcement of each graduate's name

# CONGRATULATIONS **Kylece Bartosh** GCHS Class of 2020

5¢ COPIES! Black & White copies SUFFERING from pain? Stop by every Friday, 8-6 at Canyonlands the Mailing Center for a jar of Sore Copy Center, 375 S. Main. 259- No More. Your pain relief is only 8431