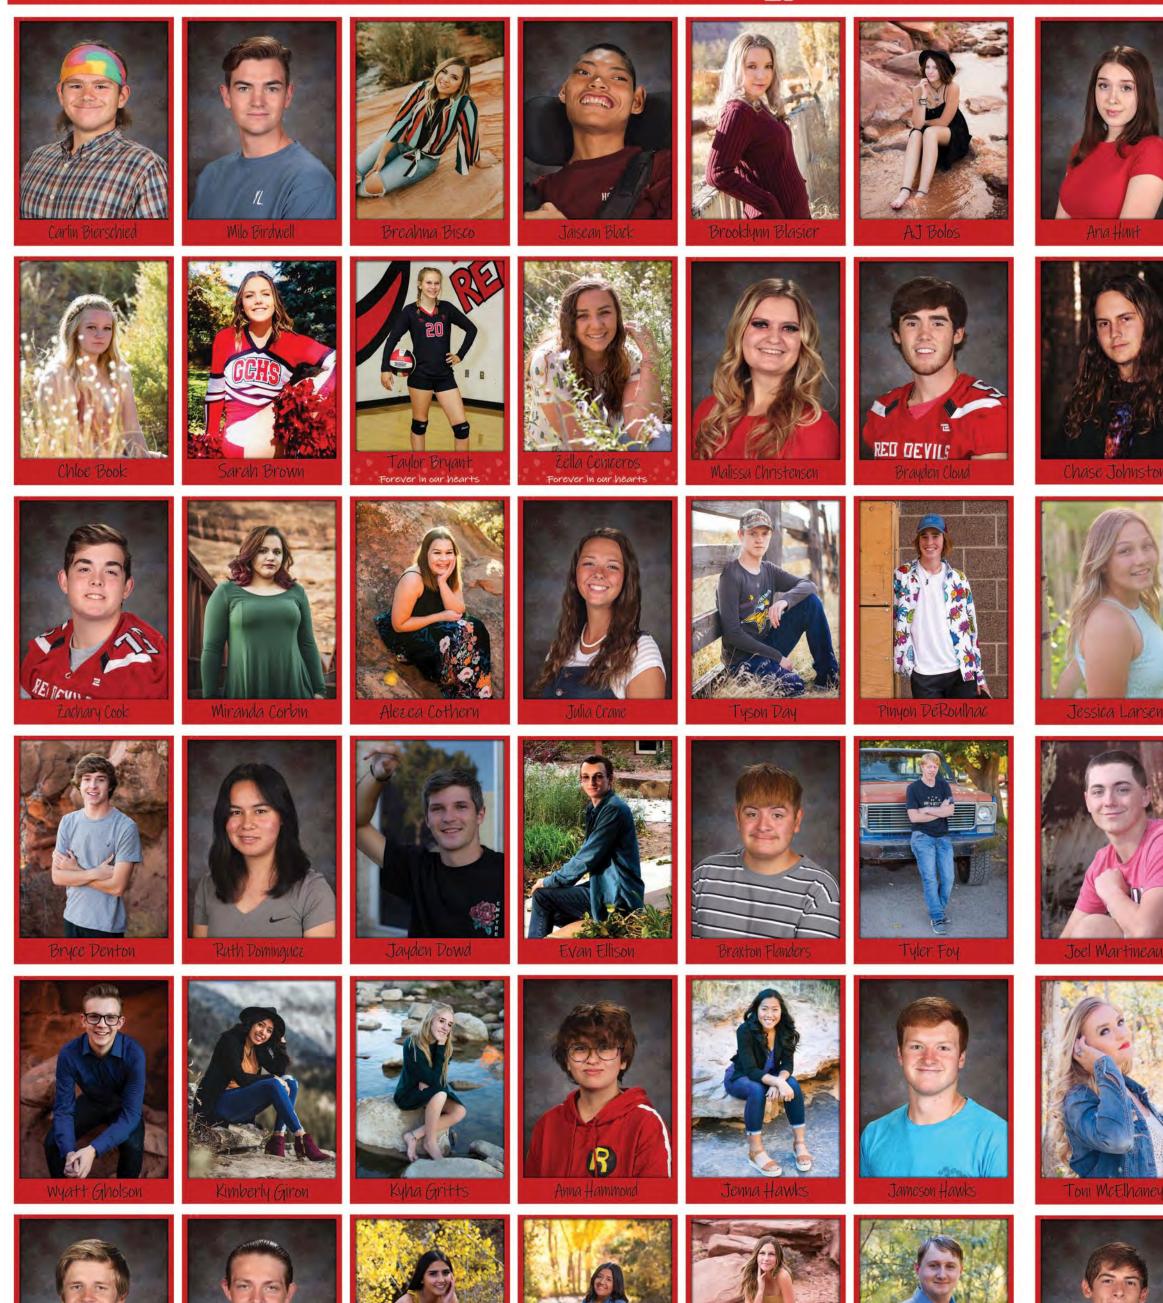

# GRAND COUNTY HIGH SCHOOL CLASS OF

On Thursday May 28th at 6:00 pm the graduates will line up around Swanny Park in their cars, one vehicle per graduate. A firetruck will lead the graduates from Swanny City Park along 100 West to Center Street, then south on Main Street turning east on 300 South to 400 East then on to the Grand County High School.

The public is invited to stand along the parade route and cheer them on.

will broadcast the announcement of each graduate's name

### CONGRATULATIONS GCHS CLASS 2 CONGRATULATIONS CCHS CLASS 2020 020

May 27, 2020—The Ad-Vertiser—Page 11