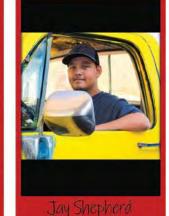

# GRAND COUNTY HIGH SCHOOL CLASS OF

On Thursday May 28th at 6:00 pm the graduates will line up around Swanny Park in their cars, one vehicle per graduate. A firetruck will lead the graduates from Swanny City Park along 100 West to Center Street, then south on Main Street turning east on 300 South to 400 East then on to the Grand County High School.