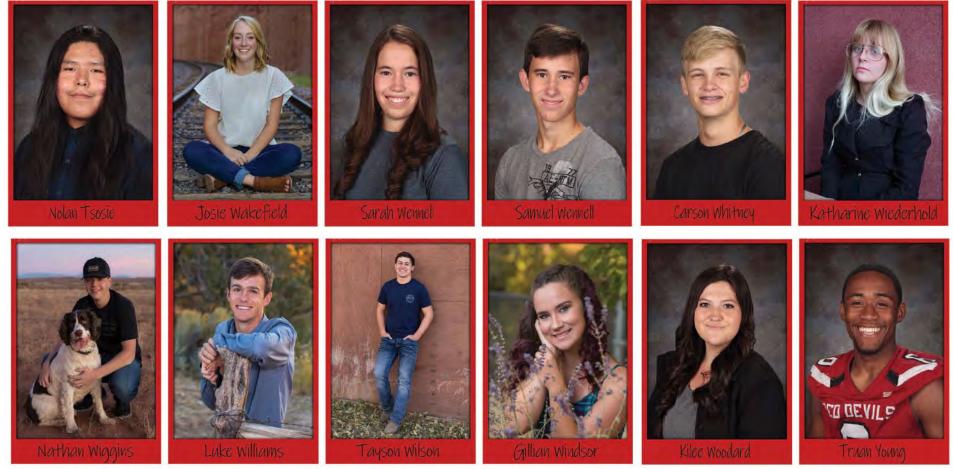

# GRAND COUNTY HIGH SCHOOL CLASS OF

On Thursday May 28th at 6:00 pm the graduates will line up around Swanny Park in their cars, one vehicle per graduate. A firetruck will lead the graduates from Swanny City Park along 100 West to Center Street, then south on Main Street turning east on 300 South to 400 East then on to the Grand County High School.